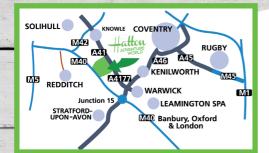

## HOW TO FIND US

Just 5 minutes from J15 of the M40

## **Hatton Adventure World**

Dark Lane, Hatton, Warwick Warwickshire, CV35 8XA

HATTONWORLD.COM

ANIMALS. ACTION. ADVENTURE.