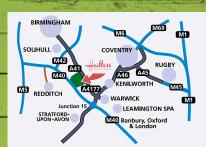

of the M40. Take the A46 towards Coventry and leave at the first exit, turning left onto the A4177 Then, follow the brown tourist signs for Hatton Country World.

AT HATTON COUNTRY WORLD www.hattonworld.com